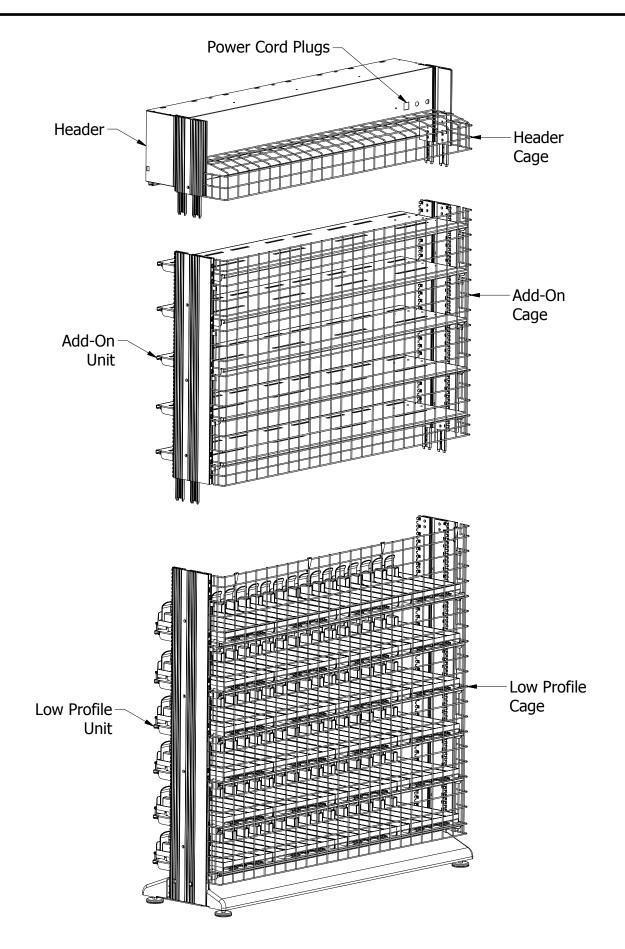

## **Tools Required:**

- 1⁄4" Socket and Ratchet
- 1/8" Allen Wrench
- Drill/Driver
- #2 Phillips Bit
- #2 Square Drive Bit
- Phillips Screwdriver
- Standard Screwdriver