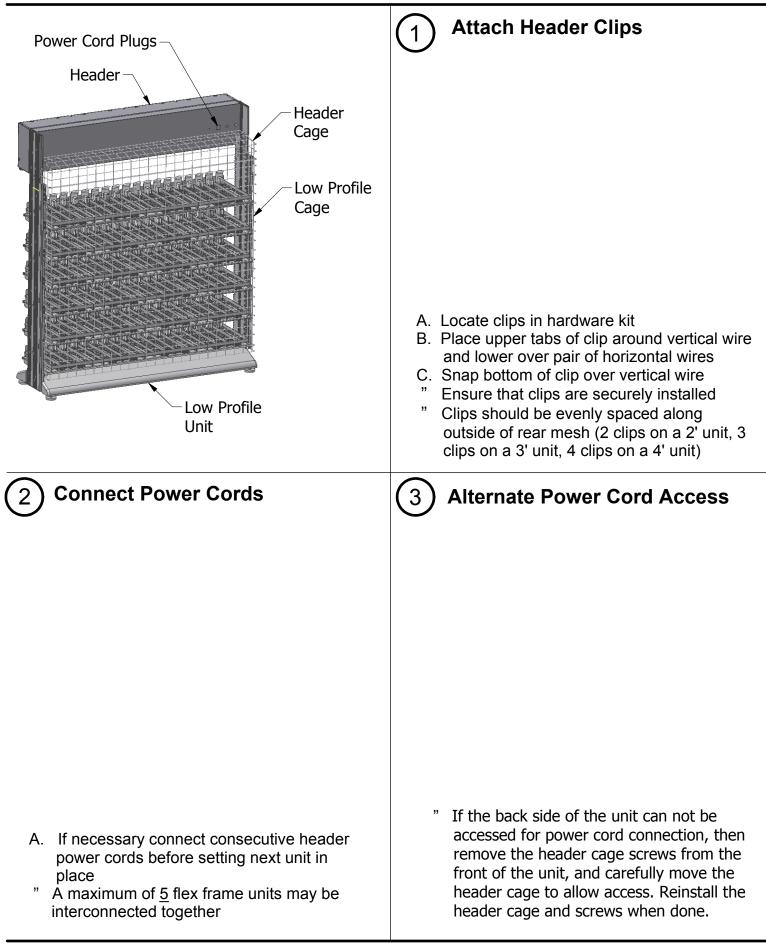

## **Tools Required:**

- 1⁄4" Socket and Ratchet
- 1/8" Allen Wrench
- Drill/Driver
- #2 Phillips Bit
- #2 Square Drive Bit
- Phillips Screwdriver
- Standard Screwdriver